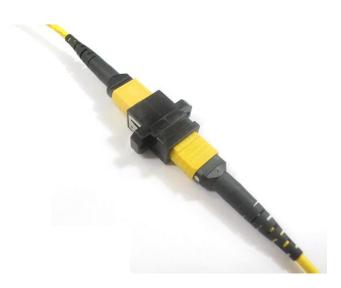

## **Super Low Loss Assemblies**

**Super Low Loss MTP / MPO Assemblies** 

Optec's Super Low Loss cable MTP / MPO assemblies are optimized to provide the lowest insertion loss available in the market. It provides added-value by reducing customer concerns over fiber link loss budget, which is particularly suitable for nowadays hyper-scale data center and the migration of 400G networks.

Our top-of-the-line manufacturing process and stringent quality control allow us to offer superior low loss assemblies with traceable data. All MTP / MPO super low loss assemblies are custom-made with customer required optical performance, in specific length, fiber mode and assembly structures include MTP / MPO trunks, fanout and harnesses.