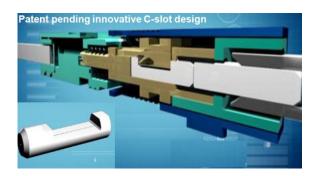

The SwiftTerm™ SC No-Polish Connector features innovative ceramic ferrule C-Slot design that secures highest precision on fiber alignment. This unique patent design facilitates the fiber interconnections inside the ferrule holes, it resolves the fundamental problems with conventional V-Groove option. Not like plastic V-Groove structure that is easily deform and leads to high optical loss, our ceramic ferrule with C-Slot design can guarantee the highest precision on fiber alignment while avoiding deformation and deterioration. With ceramic inner structure, SwiftTerm™ SC No-Polish Connector can sustains high stability in thermal expansion and contraction in extreme temperature of -40°C ~ +85°C, assures minimal change of insertion loss value under extreme temperature change.