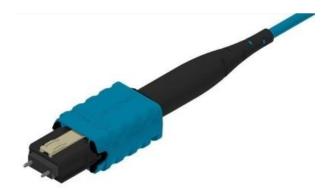

# MTP / MPO Cabling System

MTP® PRO Cable Assemblies

Optec offers MTP® PRO Fiber Assemblies by utilizing the newest MTP® PRO connector, which provides optimal flexibility in the field by bringing simple and robust field configurability, ease of use and enhanced performance to the existing MTP® multi-fiber cabling.

By utilizing the newest MTP® PRO connector, the MTP® PRO fiber assemblies can be reconfigured easily for changing polarity, thus eliminates the need for a skilled technician to remove the connector housing, exposing delicate fibers and putting the cable assembly at risk.

### **Integrated Push-Pull Sleeve**

Robust push-pull insertion and extraction housing design for ease of use and access

### Robust field configurability for polarity change

Simple one-step color coded polarity change feature without removing connector housing

### Field pin changeable for optimal flexibility

Field friendly configuration while maintaining product integrity with safe handling of pins and easy color identification