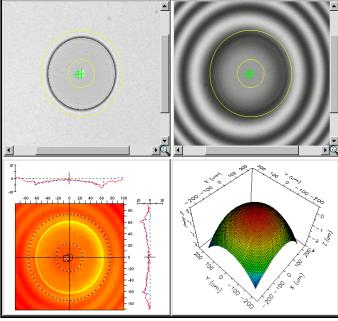

### Superior optical performance

Telcordia compliant for end face geometry ensuring low loss budget

MTP® is the trademark of USConec, MTP® PRO connector is manufactured by USConec.

#### Performance of Assemblies

#### MTP Termination

| Optical Performance ** |                            |                   |                                 |                   |
|------------------------|----------------------------|-------------------|---------------------------------|-------------------|
| Туре                   | Singlemode<br>(APC polish) |                   | Multimode<br>(PC / Flat Polish) |                   |
| Performance            | Standard                   | Elite<br>Low Loss | Standard                        | Elite<br>Low Loss |
| Maximum Insertion Loss | ≤ 0.75dB                   | ≤ 0.35dB          | ≤ 0.60dB                        | ≤ 0.35dB          |
| Return Loss            | ≥ 50dB                     |                   | N/A                             |                   |
| Operating Temperature  | -40°C to 80°C              |                   | -40°C to 80°C                   |                   |
| Test Wavelength        | 1310nm                     |                   | 850nm                           |                   |