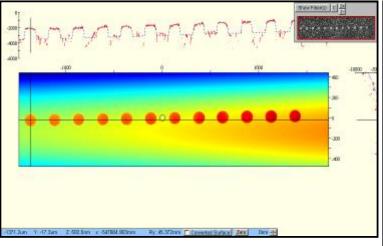

#### Performance of Assemblies

#### MTP Termination

| Optical Performance ** |                            |                   |                                 |                   |
|------------------------|----------------------------|-------------------|---------------------------------|-------------------|
| Туре                   | Singlemode<br>(APC polish) |                   | Multimode<br>(PC / Flat Polish) |                   |
| Performance            | Standard                   | Elite<br>Low Loss | Standard                        | Elite<br>Low Loss |
| Maximum Insertion Loss | ≤ 0.75dB                   | ≤ 0.35dB          | ≤ 0.60dB                        | ≤ 0.35dB          |
| Return Loss            | ≥ 50dB                     |                   | N/A                             |                   |
| Operating Temperature  | -40°C to 80°C              |                   | -40°C to 80°C                   |                   |
| Test Wavelength        | 1310nm                     |                   | 850nm                           |                   |