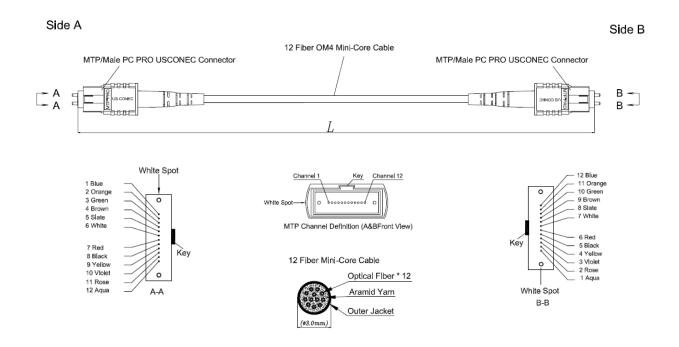

### **Assembly Structure Illustration**

Example: Item Description: MTP® PRO Patchcord, 12-Fiber, MTP® PRO (with pin) to MTP® PRO (with pin), OM4, Mini-Core, Riser (OFNR), Length: 5 Meters

MTP® is the trademark of USConec, MTP® PRO connector is manufactured by USConec.